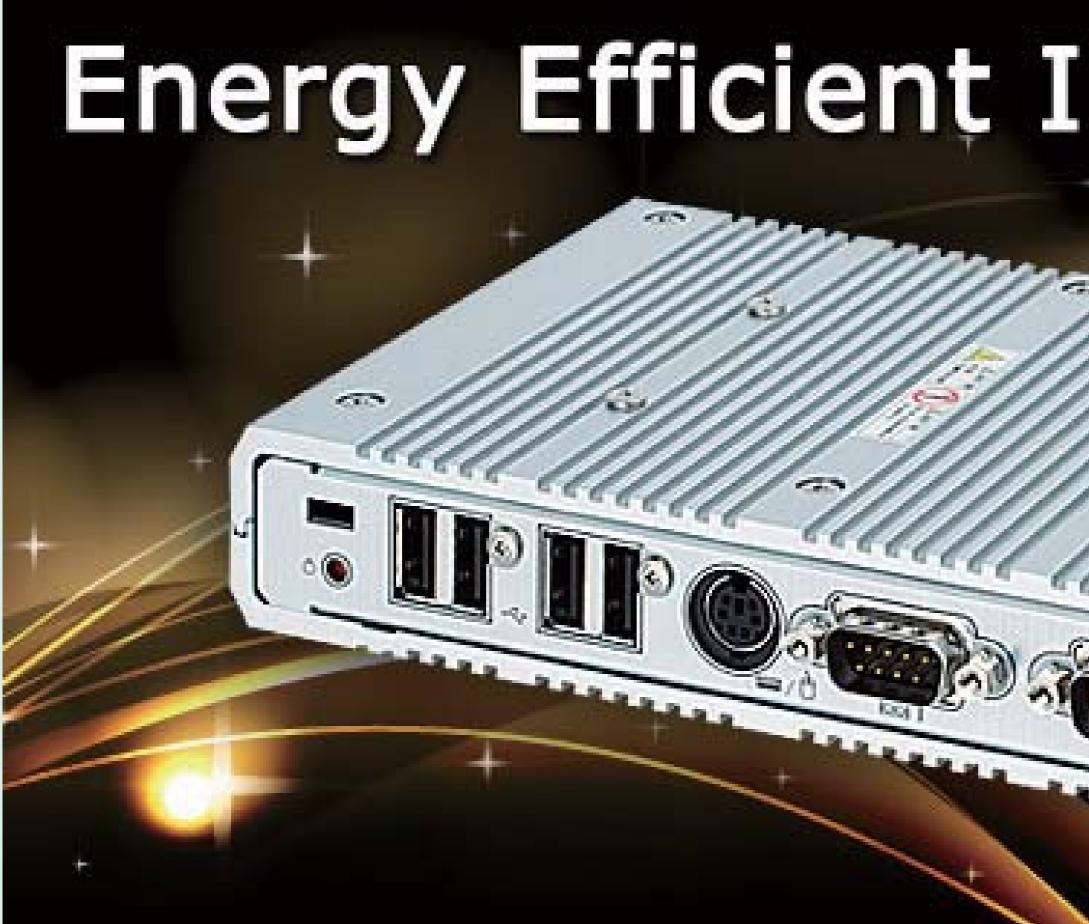

### Energy Efficient Industrial Computers

-30°C to +70°C

Fanless Diskless Ultra-thin Embbeded

650