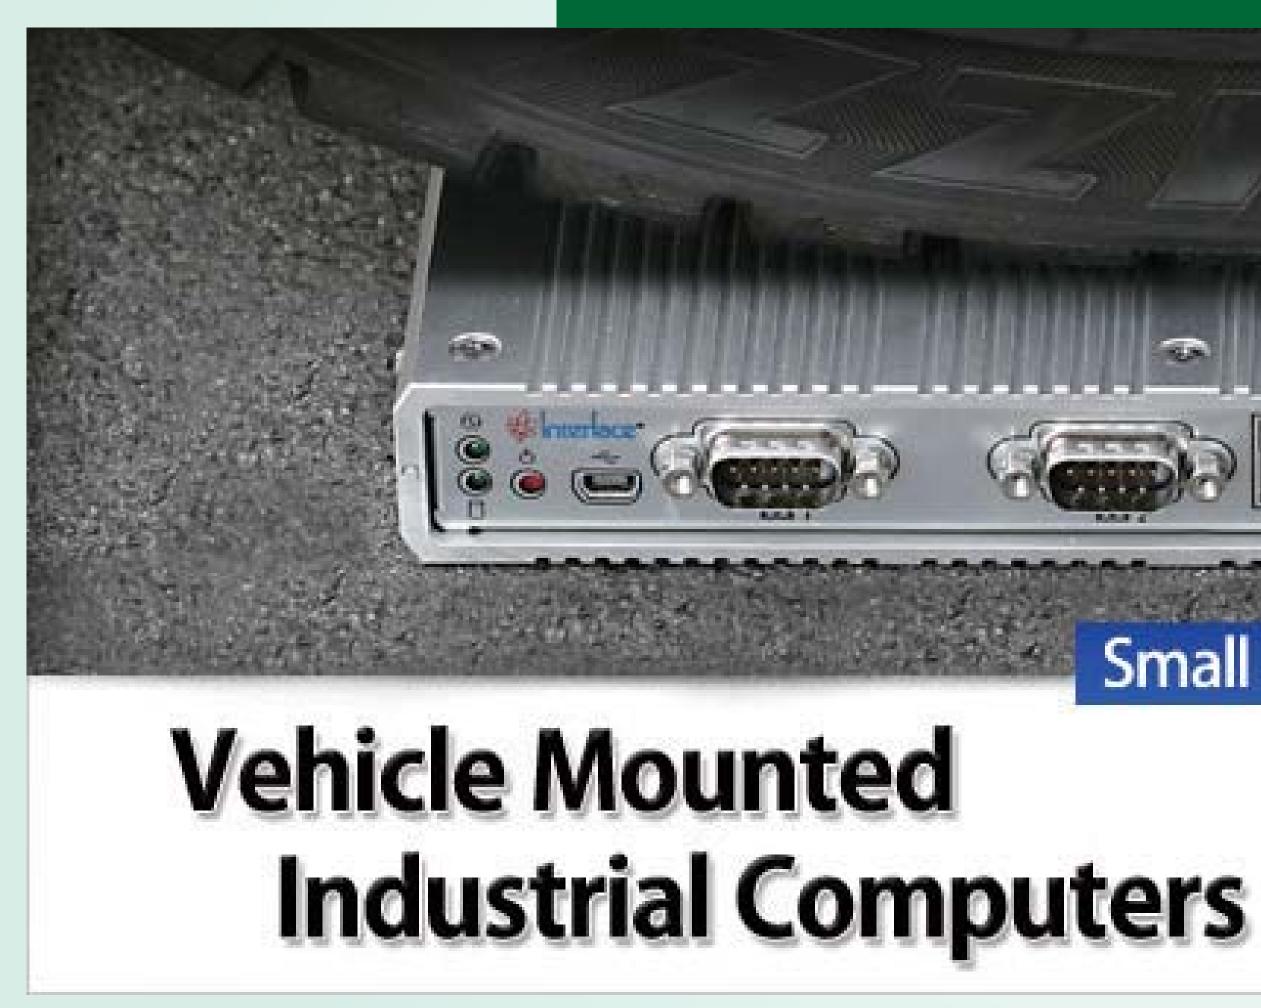

### Touch Panel Industrial Computers Integrated touch panel, Embedded small computer

-30°C to +70°C