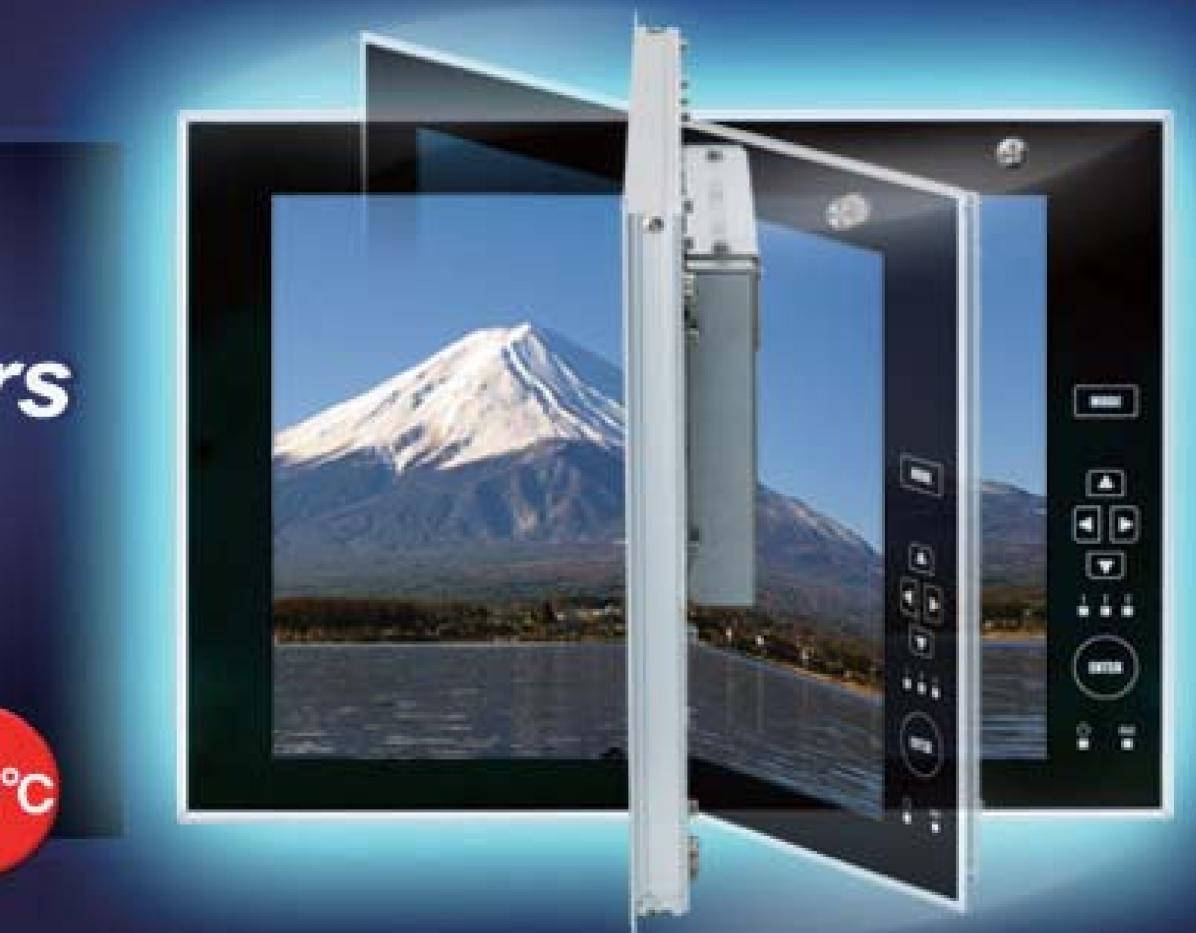

### Touch Panel Industrial Computers Integrated touch panel, Embedded small computer

-30°C to +70°C