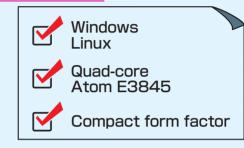

# Ultra Small Industrial Computer SuperCD®

Power over Ethernet (PoE) PD VAC-G419

### **Specifications**

| - Cposmodusino       |                                                                                                                  |                                                            |
|----------------------|------------------------------------------------------------------------------------------------------------------|------------------------------------------------------------|
| Model                | DC power supply: VAC-G019                                                                                        | Power over Ethernet (PoE)<br>PD (Powered Device): VAC-G419 |
| CPU                  | Intel Atom Processor E3845 1.91 GHz                                                                              |                                                            |
| Main Memory          | 2 GB                                                                                                             |                                                            |
| OS                   | Windows Embedded Standard 7 (64bit) Windows 10 IoT Enterprise 2016 LTSB (64bit) Interface Linux System 7 (64bit) |                                                            |
| Boot Device          | SSD 32 GB                                                                                                        |                                                            |
| Auxiliary Device     | CFast slot ( CFast card sold separately)                                                                         |                                                            |
| Display              | DisplayPort v1.1a x 1 port                                                                                       |                                                            |
| Audio                | Line output x 1 port, Microphone input x 1 port                                                                  |                                                            |
| LAN                  | 1 Gbps x 2 ports                                                                                                 | 1 Gbps x 3 ports                                           |
| USB                  | 4 ports (USB Rev.2.0 Series A connector)                                                                         |                                                            |
| RS-232C              | 1 port                                                                                                           |                                                            |
| Digital input/output | Digital input x 4, Digital output x 4                                                                            |                                                            |
| LED                  | Power indicator LED, Disk access LED, Alarm LED                                                                  |                                                            |
| Buzzer               | 1                                                                                                                |                                                            |
| Power Consumption    | 7.3 W (typ.), 14.6 W (max.)                                                                                      | 9.1 W (typ.), 17.1 W (max.)                                |
| Weight               | 460 g                                                                                                            | 470 g                                                      |
| Dimension            | 122(W) x 93 (D) x 41(H) mm                                                                                       |                                                            |