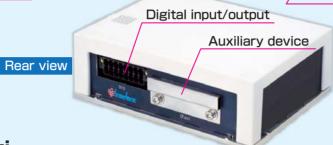

### **Specifications**

| - Cposmodusino       |                                                                                                                  |                                                            |
|----------------------|------------------------------------------------------------------------------------------------------------------|------------------------------------------------------------|
| Model                | DC power supply: VAC-G019                                                                                        | Power over Ethernet (PoE)<br>PD (Powered Device): VAC-G419 |
| CPU                  | Intel Atom Processor E3845 1.91 GHz                                                                              |                                                            |
| Main Memory          | 2 GB                                                                                                             |                                                            |
| OS                   | Windows Embedded Standard 7 (64bit) Windows 10 IoT Enterprise 2016 LTSB (64bit) Interface Linux System 7 (64bit) |                                                            |
| Boot Device          | SSD 32 GB                                                                                                        |                                                            |
| Auxiliary Device     | CFast slot ( CFast card sold separately)                                                                         |                                                            |
| Display              | DisplayPort v1.1a x 1 port                                                                                       |                                                            |
| Audio                | Line output x 1 port, Microphone input x 1 port                                                                  |                                                            |
| LAN                  | 1 Gbps x 2 ports                                                                                                 | 1 Gbps x 3 ports                                           |
| USB                  | 4 ports (USB Rev.2.0 Series A connector)                                                                         |                                                            |
| RS-232C              | 1 port                                                                                                           |                                                            |
| Digital input/output | Digital input x 4, Digital output x 4                                                                            |                                                            |
| LED                  | Power indicator LED, Disk access LED, Alarm LED                                                                  |                                                            |
| Buzzer               | 1                                                                                                                |                                                            |
| Power Consumption    | 7.3 W (typ.), 14.6 W (max.)                                                                                      | 9.1 W (typ.), 17.1 W (max.)                                |
| Weight               | 460 g                                                                                                            | 470 g                                                      |
| Dimension            | 122(W) x 93 (D) x 41(H) mm                                                                                       |                                                            |