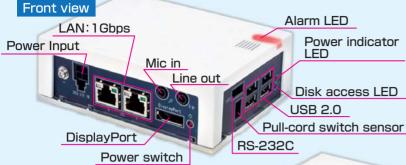

### **Specifications**

| - Cposmodusino       |                                                                                                                  |                                                            |
|----------------------|------------------------------------------------------------------------------------------------------------------|------------------------------------------------------------|
| Model                | DC power supply: VAC-G019                                                                                        | Power over Ethernet (PoE)<br>PD (Powered Device): VAC-G419 |
| CPU                  | Intel Atom Processor E3845 1.91 GHz                                                                              |                                                            |
| Main Memory          | 2 GB                                                                                                             |                                                            |
| OS                   | Windows Embedded Standard 7 (64bit) Windows 10 IoT Enterprise 2016 LTSB (64bit) Interface Linux System 7 (64bit) |                                                            |
| Boot Device          | SSD 32 GB                                                                                                        |                                                            |
| Auxiliary Device     | CFast slot ( CFast card sold separately)                                                                         |                                                            |
| Display              | DisplayPort v1.1a x 1 port                                                                                       |                                                            |
| Audio                | Line output x 1 port, Microphone input x 1 port                                                                  |                                                            |
| LAN                  | 1 Gbps x 2 ports                                                                                                 | 1 Gbps x 3 ports                                           |
| USB                  | 4 ports (USB Rev.2.0 Series A connector)                                                                         |                                                            |
| RS-232C              | 1 port                                                                                                           |                                                            |
| Digital input/output | Digital input x 4, Digital output x 4                                                                            |                                                            |
| LED                  | Power indicator LED, Disk access LED, Alarm LED                                                                  |                                                            |
| Buzzer               | 1                                                                                                                |                                                            |
| Power Consumption    | 7.3 W (typ.), 14.6 W (max.)                                                                                      | 9.1 W (typ.), 17.1 W (max.)                                |
| Weight               | 460 g                                                                                                            | 470 g                                                      |
| Dimension            | 122(W) x 93 (D) x 41(H) mm                                                                                       |                                                            |