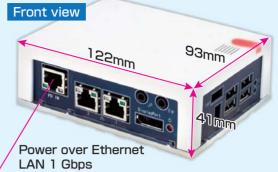

### **Specifications**

| - Cposmodusino       |                                                                                                                  |                                                            |
|----------------------|------------------------------------------------------------------------------------------------------------------|------------------------------------------------------------|
| Model                | DC power supply: VAC-G019                                                                                        | Power over Ethernet (PoE)<br>PD (Powered Device): VAC-G419 |
| CPU                  | Intel Atom Processor E3845 1.91 GHz                                                                              |                                                            |
| Main Memory          | 2 GB                                                                                                             |                                                            |
| OS                   | Windows Embedded Standard 7 (64bit) Windows 10 IoT Enterprise 2016 LTSB (64bit) Interface Linux System 7 (64bit) |                                                            |
| Boot Device          | SSD 32 GB                                                                                                        |                                                            |
| Auxiliary Device     | CFast slot ( CFast card sold separately)                                                                         |                                                            |
| Display              | DisplayPort v1.1a x 1 port                                                                                       |                                                            |
| Audio                | Line output x 1 port, Microphone input x 1 port                                                                  |                                                            |
| LAN                  | 1 Gbps x 2 ports                                                                                                 | 1 Gbps x 3 ports                                           |
| USB                  | 4 ports (USB Rev.2.0 Series A connector)                                                                         |                                                            |
| RS-232C              | 1 port                                                                                                           |                                                            |
| Digital input/output | Digital input x 4, Digital output x 4                                                                            |                                                            |
| LED                  | Power indicator LED, Disk access LED, Alarm LED                                                                  |                                                            |
| Buzzer               | 1                                                                                                                |                                                            |
| Power Consumption    | 7.3 W (typ.), 14.6 W (max.)                                                                                      | 9.1 W (typ.), 17.1 W (max.)                                |
| Weight               | 460 g                                                                                                            | 470 g                                                      |
| Dimension            | 122(W) x 93 (D) x 41(H) mm                                                                                       |                                                            |